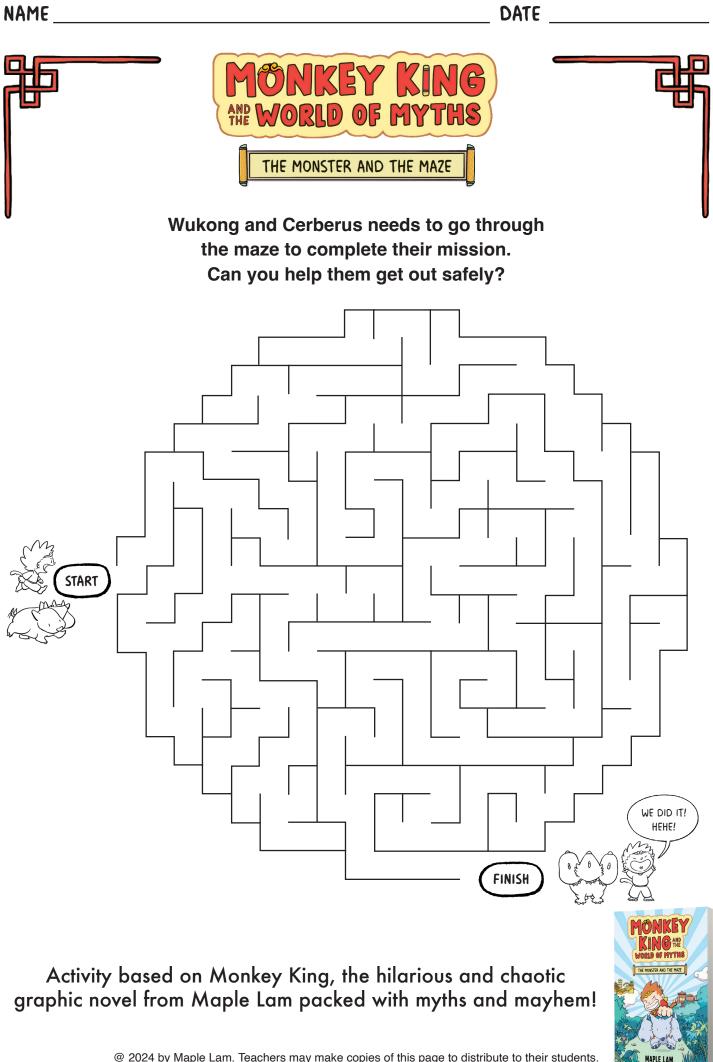

Activity based on Monkey King, the hilarious and chaotic graphic novel from Maple Lam packed with myths and mayhem!

@ 2024 by Maple Lam. Teachers may make copies of this page to distribute to their students.