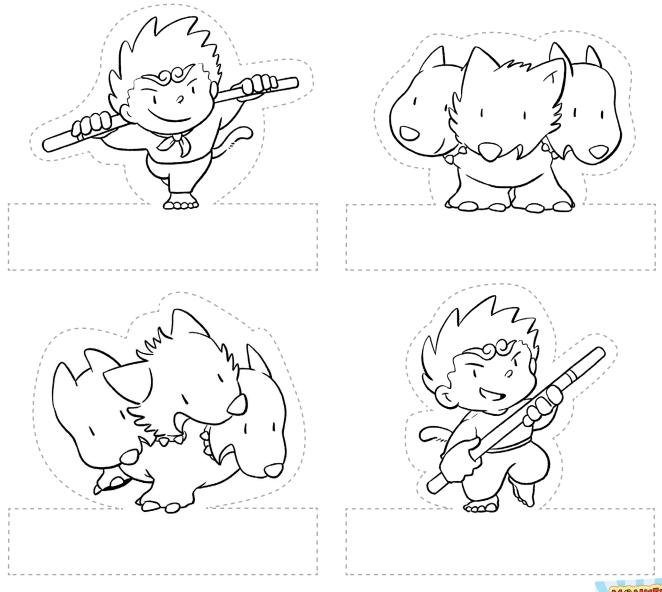

Color in Wukong and Cerberus, carefully cut them out along the dotted lines with a pair of scissors, tape the two ends of the bottom rectangle for each character, and display them proudly on your bookshelf!