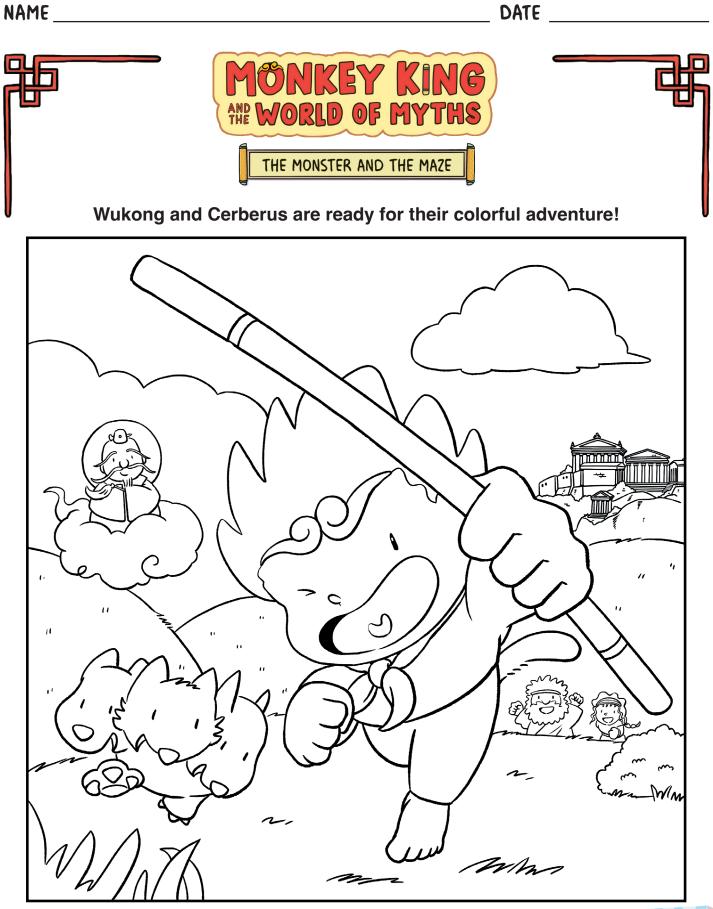

Activity based on Monkey King, the hilarious and chaotic graphic novel from Maple Lam packed with myths and mayhem!

@ 2024 by Maple Lam. Teachers may make copies of this page to distribute to their students.