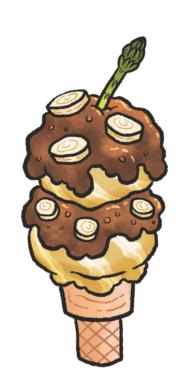

Colour in the impossible ice cream





Activity sheet based on the hilarious new series by Shane Hegarty and Jeff Crowther



## Colour in the impossible ice cream





Activity sheet based on the hilarious new series by Shane Hegarty and Jeff Crowther



# How to make your own Impossible Ice Cream

#### **INGREDIENTS FOR 1 SERVING**

- 240 ml single cream
- 2 tbsp caster sugar
- 1/2 tsp vanilla extract
- Ice
- 75 g salt
- Toppings of your choice
- You will also need a small and large resealable bag



#### **INSTRUCTIONS**

- 1. Combine single cream, sugar and vanilla extract in a small resealable plastic bag. Push out excess air and seal
- 2. Put ice and salt into a large resealable plastic bag
- 3. Place the small bag inside the bigger bag and seal
- 4. Shake the bag really hard for 7 to 10 minutes, until the ice cream has hardened
- 5. Remove from the bag, add your favourite toppings and enjoy!
- 6. Protect this recipe from evil Mr Fluffy...



Help Kevin the chicken get to his impossible ice cream!



Activity sheet based on the hilarious new series by Shane Hegarty and Jeff Crowther



Draw your own impossible ice cream below. Use your brightest colouring pens to decorate it!







## Can you find the 10 impossible ice cream words below?

| Υ | Α | 0 | M | M | Α | Р | U | С | R