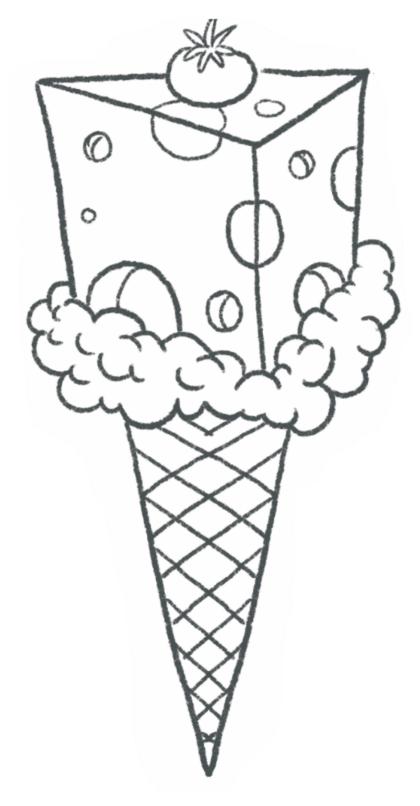

## Colour in the impossible ice cream

Activity sheet based on the hilarious new series by Shane Hegarty and Jeff Crowther