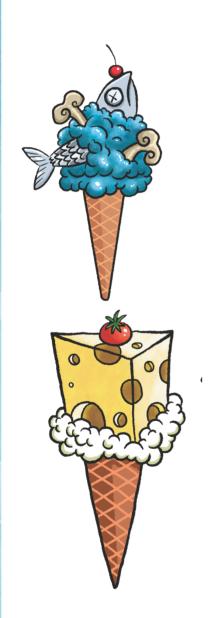

# How to make your own Impossible Ice Cream

#### **INGREDIENTS FOR 1 SERVING**

- 240 ml single cream
- 2 tbsp caster sugar
- 1/2 tsp vanilla extract
- Ice
- 75 g salt
- Toppings of your choice
- You will also need a small and large resealable bag

#### **INSTRUCTIONS**

- 1. Combine single cream, sugar and vanilla extract in a small resealable plastic bag. Push out excess air and seal
- 2. Put ice and salt into a large resealable plastic bag
- 3. Place the small bag inside the bigger bag and seal
- 4. Shake the bag really hard for 7 to 10 minutes, until the ice cream has hardened
- 5. Remove from the bag, add your favourite toppings and enjoy!
- 6. Protect this recipe from evil Mr Fluffy...