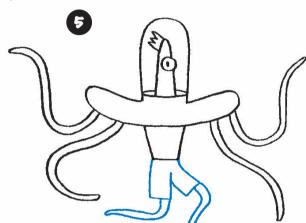

DRAW HIS UPPER BODY

NOW DRAW HIS SHORTS
AND BENDY LEGS

ADD COSMO'S FIERY
COMET SURFBOARD, BACKPACK
AND HELMET DETAILS

FINALLY, DRAW SOME DIMPLES ON HIS BODY AND COLOUR HIM IN