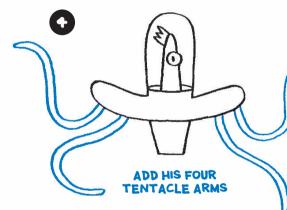

## INTRODUCING COSMO...

LET'S DRAW HIM ...

I TRAVEL ON
MY COMET SURFBOARD.
I KNOW THE GALAXIES
LIKE THE BACK OF MY
POINTY HEAD.

START WITH A SHAPE LIKE A COWBOY HAT

NOW ADD COSMO'S
POINTY HEAD,
GOOGLY EYE AND
HAIR