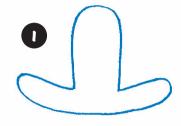

## INTRODUCING COSMO...

LET'S DRAW HIM ...

I TRAVEL ON
MY COMET SURFBOARD.
I KNOW THE GALAXIES
LIKE THE BACK OF MY
POINTY HEAD.

START WITH A SHAPE LIKE A COWBOY HAT

NOW ADD COSMO'S
POINTY HEAD,
GOOGLY EYE AND
HAIR