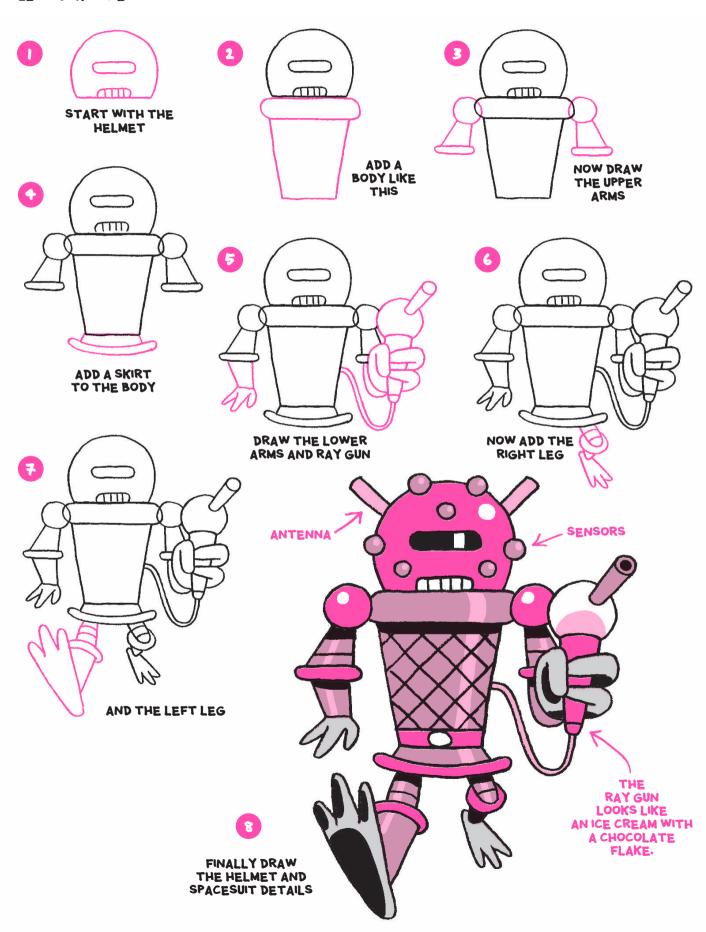

## THARCOZIAT?

LET'S DRAW ONE ...

HAVE A GO AT DRAWING A THARGOZIAN ALIEN HERE...