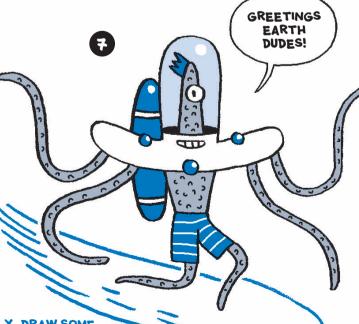

DRAW HIS UPPER BODY

NOW DRAW HIS SHORTS
AND BENDY LEGS

ADD COSMO'S FIERY
COMET SURFBOARD, BACKPACK
AND HELMET DETAILS

FINALLY, DRAW SOME DIMPLES ON HIS BODY AND COLOUR HIM IN