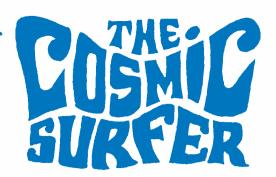

## INTRODUCING COSMO...

LET'S DRAW HIM ...

I TRAVEL ON
MY COMET SURFBOARD.
I KNOW THE GALAXIES
LIKE THE BACK OF MY
POINTY HEAD.

START WITH A SHAPE LIKE A COWBOY HAT

NOW ADD COSMO'S
POINTY HEAD,
GOOGLY EYE AND
HAIR