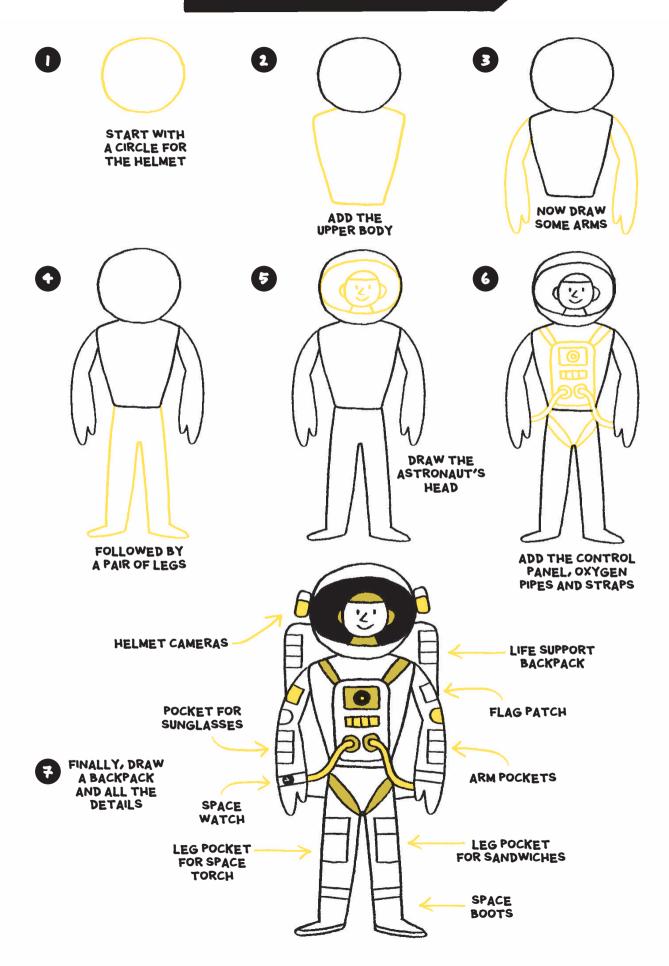

## INTRODUCING COSMO...

LET'S DRAW HIM ...



I TRAVEL ON
MY COMET SURFBOARD.
I KNOW THE GALAXIES
LIKE THE BACK OF MY
POINTY HEAD.



START WITH A SHAPE LIKE A COWBOY HAT



NOW ADD COSMO'S
POINTY HEAD,
GOOGLY EYE AND
HAIR



DRAW HIS UPPER BODY





NOW DRAW HIS SHORTS
AND BENDY LEGS



ADD COSMO'S FIERY
COMET SURFBOARD, BACKPACK
AND HELMET DETAILS



FINALLY, DRAW SOME DIMPLES ON HIS BODY AND COLOUR HIM IN

## LET'S DRAW AN A STRONAUT

















## HELP THE ALIEN FIND YOUR LOCAL ICE CREAM SELLER

| ORAW A MAP  OF YOUR NEIGHBOURHOOD SHOWING WHERE YOU LIVE. CAN YOU SHOW THE WAY TO A LOCAL SHOP THAT SELLS ICE CREAM? OR EVEN BETTER, AN ICE CREAM PARLOUR!  ADD FEATURES LIKE A PARK, A LIBRARY AND YOUR SCHOOL. |                   | W W                                 |
|------------------------------------------------------------------------------------------------------------------------------------------------------------------------------------------------------------------|-------------------|-------------------------------------|
|