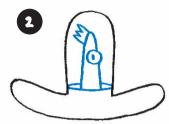

DRAW HIS UPPER BODY

NOW DRAW HIS SHORTS
AND BENDY LEGS

ADD COSMO'S FIERY
COMET SURFBOARD, BACKPACK
AND HELMET DETAILS

FINALLY, DRAW SOME DIMPLES ON HIS BODY AND COLOUR HIM IN