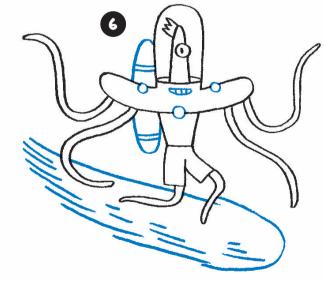

DRAW HIS UPPER BODY

NOW DRAW HIS SHORTS
AND BENDY LEGS

ADD COSMO'S FIERY
COMET SURFBOARD, BACKPACK
AND HELMET DETAILS

FINALLY, DRAW SOME DIMPLES ON HIS BODY AND COLOUR HIM IN