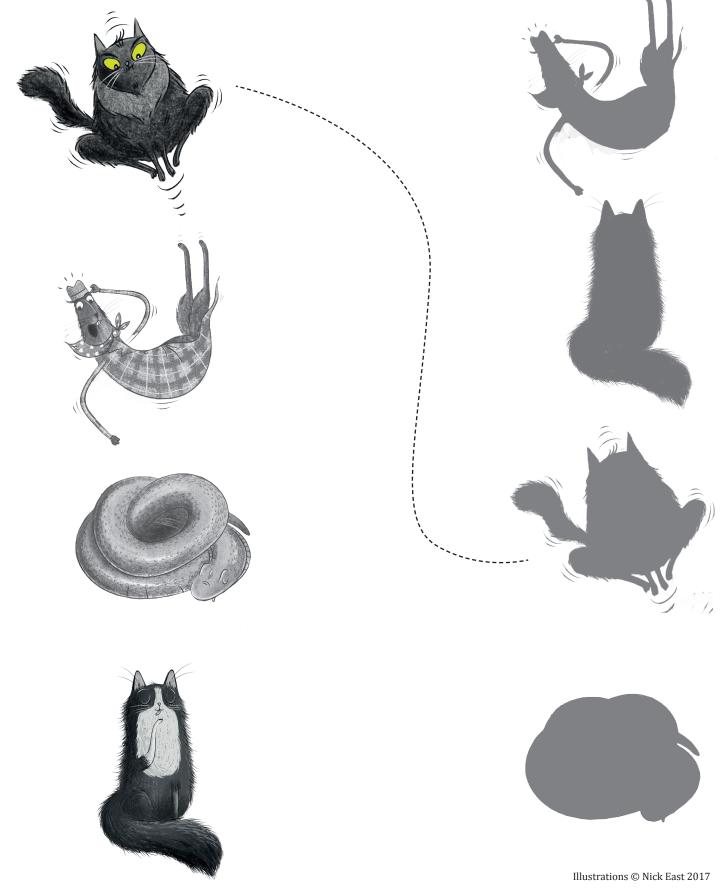

## TOTO'S NINJA SHADOW MATCHING!

Can you match all the pictures of Toto and her friends to their shadows?