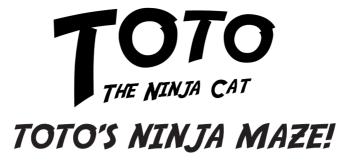

Can you help Toto make her way through the maze to get to Silver?



## TOTO'S NINJA WORDSEARCH!

Can you find all the words in Toto's wordsearch? They can be forwards, backwards, up, down and diagonal.

| I | K | A | J | N | I | N | Т | Т | G |
|---|---|---|---|---|---|---|---|---|---|
| C | 0 | В | R | A | E | Z | Y | C | Y |
| 5 | A | X | Т | 5 | L | 5 | L | L | E |
| τ | A | Ρ | Ε | E | J | Т | A | Ε | R |
| L | U | Т | Т | С | R | Ρ | Т | V | С |
| Z | U | U | 5 | H | A | 0 | I | H | H |
| 0 | М | В | X | A | Т | F | Ε | I | A |
| 0 | H | E | W | 0 | Ρ | Ε | Т | Ρ | N |
| G | V | М | Т | D | 5 | Q | L | A | D |
| Q | С | V | R | E | V | L | I | 5 | С |
|   |   |   |   |   |   |   |   |   |   |

| τοτο    | NINJA             |
|---------|-------------------|
| SILVER  | <i><b>Z</b>00