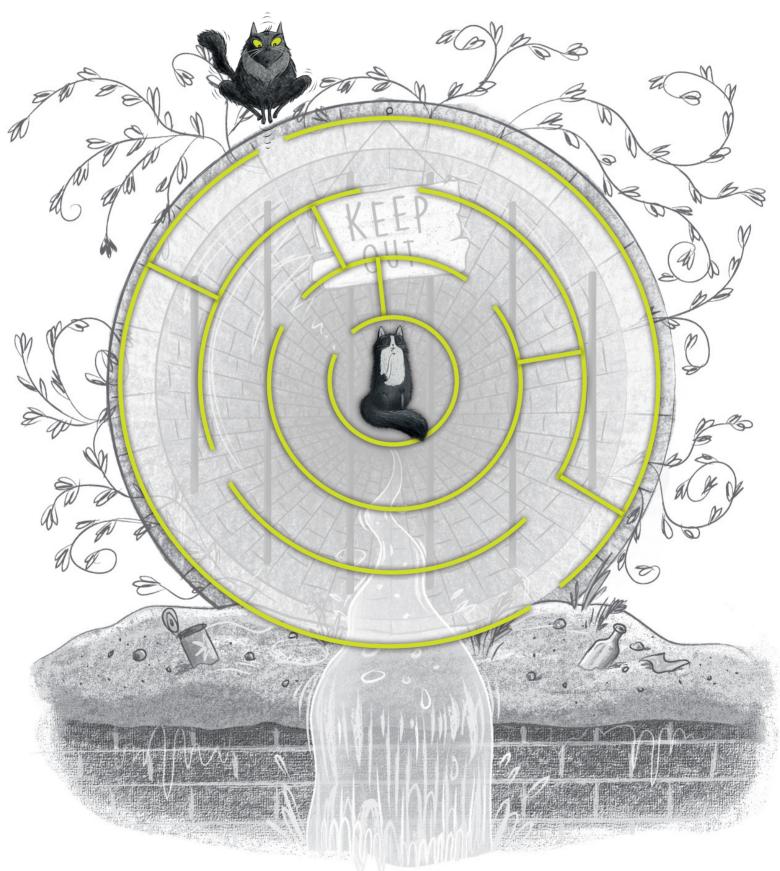

## TOTO'S NINJA SPOT THE DIFFERENCE!

Can you spot the 5 differences between the pictures below?